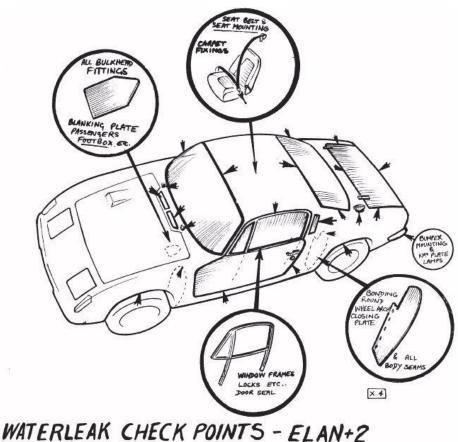

Title: Weatherproofing.

Reason: To advise Service Personnel of where water leaks may occur and showing the points which we check in Production before a car is delivered.

From the enclosed sketches, it can be seen immediately where water leaks may occur (or Action: recur), and it is suggested that where complaints are received of this nature, the appropriate sketch be studied and the necessary rectification action taken. It should be noted, that the majority of these points are covered in Section 'B' (Body) of the Workshop Manual, as are the recommended sealants to be used.