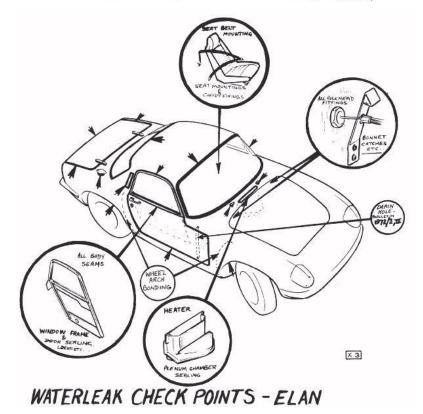

Title: Weatherproofing.

Reason: To advise Service Personnel of where water leaks may occur and showing the points which we check in Production before a car is delivered.

From the enclosed sketches, it can be seen immediately where water leaks may occur (or Action: recur), and it is suggested that where complaints are received of this nature, the appropriate sketch be studied and the necessary rectification action taken. It should be noted, that the majority of these points are covered in Section 'B' (Body) of the Workshop Manual, as are the recommended sealants to be used.