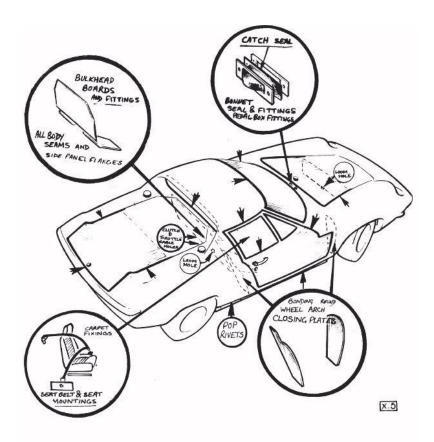

Title: Weatherproofing.

Reason: To advise Service Personnel of where water leaks may occur and showing the points which we check in Production before a car is delivered.

From the enclosed sketches, it can be seen immediately where water leaks may occur (or Action: recur), and it is suggested that where complaints are received of this nature, the appropriate sketch be studied and the necessary rectification action taken. It should be noted, that the majority of these points are covered in Section 'B' (Body) of the Workshop Manual, as are the recommended sealants to be used.

## WATERLEAK CHECK POINTS - EUROPA